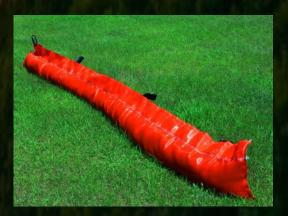

## **DESCRIPTION**

The **WINFAB** High Visibility Wattle is a reusable, portable sediment control device to address storm water runoff and sediment control needs.

The **WINFAB** High Visibility Wattle is a sediment control device designed to filter and reduce the velocity of storm water runoff and promote the settling of sediment behind the wattle. The high visibility wattle includes lifting straps for easy portability, and can be moved daily or staked to fit your jobsite needs. The WINFAB High Visibility Wattle is manufactured of durable monofilament polypropylene fabric and filled with pine straw. It is tough enough for the job and light enough for mobility and flexibility.

- · Controls sediment runoff.
- · Reduces storm water velocity.
- · Reusable and easily relocated.
- · High visibility.
- Flexible straps for easy handling.
- Move or stake as needed.
- Easy Maintenance.
- · Resistant to movement against wind, water, and sediment.
- Reusable.
- Dries quickly