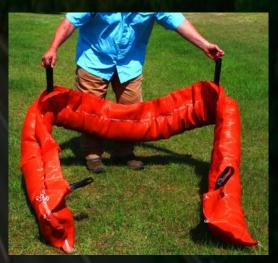

## **DESCRIPTION**

The **WINFAB** High Visibility Wattle is a reusable, portable sediment control device to address storm water runoff and sediment control needs.

The **WINFAB** High Visibility Wattle is a sediment control device designed to filter and reduce the velocity of storm water runoff and promote the settling of sediment behind the wattle. The high visibility wattle includes lifting straps for easy portability, and can be moved daily or staked to fit your jobsite needs. The WINFAB High Visibility Wattle is manufactured of durable monofilament polypropylene fabric and filled with pine straw. It is tough enough for the job and light enough for mobility and flexibility.

- · Controls sediment runoff.
- · Reduces storm water velocity.
- · Reusable and easily relocated.
- · High visibility.
- Flexible straps for easy handling.
- Move or stake as needed.
- Easy Maintenance.
- · Resistant to movement against wind, water, and sediment.
- Reusable.
- Dries quickly