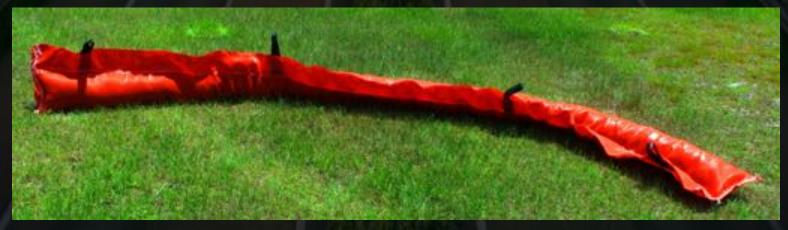

## **DESCRIPTION**

The **WINFAB** High Visibility Wattle is a reusable, portable sediment control device to address storm water runoff and sediment control needs.

The **WINFAB** High Visibility Wattle is a sediment control device designed to filter and reduce the velocity of storm water runoff and promote the settling of sediment behind the wattle. The high visibility wattle includes lifting straps for easy portability, and can be moved daily or staked to fit your jobsite needs. The WINFAB High Visibility Wattle is manufactured of durable monofilament polypropylene fabric and filled with pine straw. It is tough enough for the job and light enough for mobility and flexibility.

- · Controls sediment runoff.
- · Reduces storm water velocity.
- · Reusable and easily relocated.
- · High visibility.
- Flexible straps for easy handling.
- Move or stake as needed.
- Easy Maintenance.
- · Resistant to movement against wind, water, and sediment.
- Reusable.
- Dries quickly