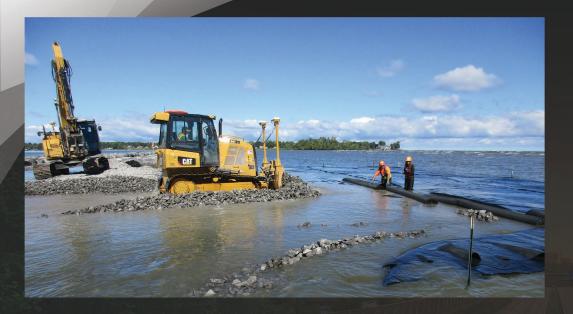

## DESCRIPTION

WINFAB's complete line of High Performance geotextiles are uniquely designed to produce a superior geotextile fabric which yields exceptional strength combined with increased water flow and filtration properties. WINFAB's high performance geotextiles are designed to provide reinforcement, separation, filtration and confinement for a wide variety of site conditions from moderate to severe. The use of WINFAB's high performance fabrics insure long term performance of transportation systems and consistent load distribution in construction application.

## **BENEFITS**

- High soil confinement for greater load distribution
- Durable and superior damage resistant
- High modulus, for immediate structural support
- Unique weave optimizing both strength and filtration properties