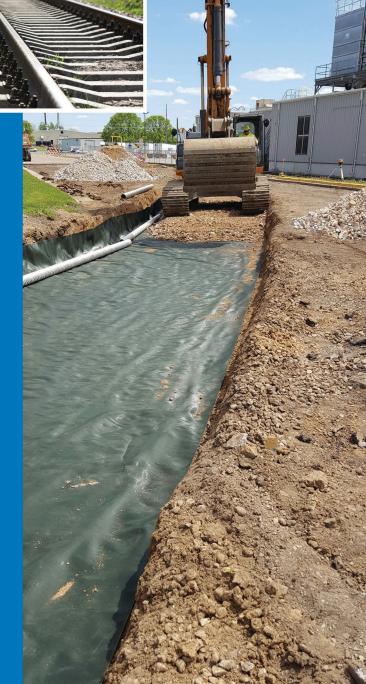

# HIGH TENSILE MODULUS WOVEN GEOTEXTILE

## AVAILABLE PRODUCTS

300HTM 400HTM 600HTM

**WINFAB HTM** geotextiles are ideal for soil stabilization and base course reinforcement applications.

### **Applications**

- Soil Stabilization
- Base Course Reinforcement
- Subgrade stabilization for Railway Construction
- Subgrade stabilization for Roadway Construction
- Subgrade stabilization for Runway Construction
- Reinforcing mechanically stabilized earth structures
- Reinforcement for closures over hazardous and non-hazardous ponds