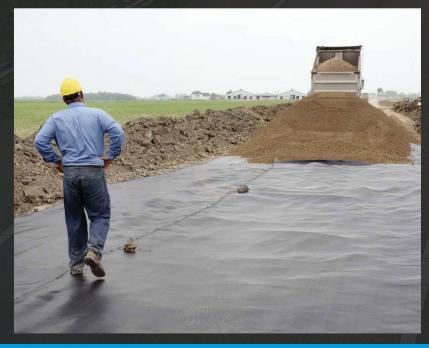

## **DESCRIPTION**

WINFAB's offers a wide variety of woven monofilament geotextiles uniquely designed to meet today's requirements for filtration, separation and erosion protection. Manufactured using high strength UV stabilized yarn and designed to meet specific characteristics required for today's engineering challenges. Monofilament fabrics provide exceptional consistency in AOS and water flow properties.

## **BENEFITS**

- Durable polypropylene yarns woven for dimensional stability and consistent pore size
- High permittivity and water flow rates
- Excellent resistance to UV degradation

Order by Phone: 912.534.5757